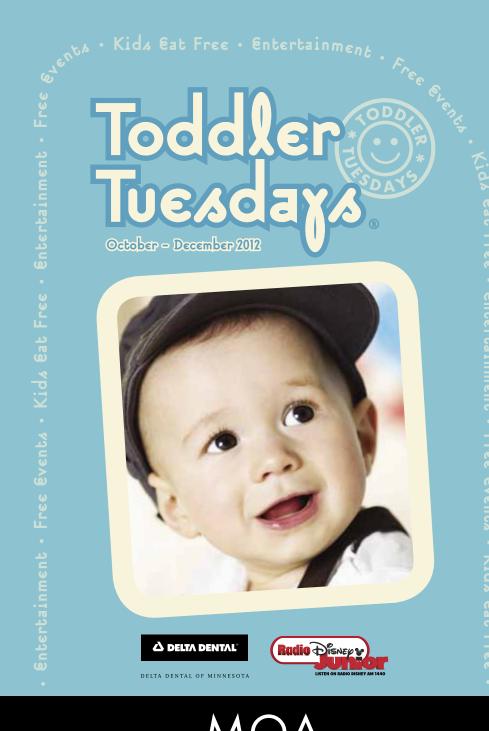

## Every Tuesday Kids Eat Free





#### Participating Restaurants

A&W All American Food (S376) and (N352)

American Girl® Bistro (East entrance to Nickelodeon Universe®)

Cadillac Ranch (S352)

Cantina #1 (E406)

Chik Wich (N342)

Chipotle (quesadilla or single taco) (S322)

**CRAVE (S368)** 

Dick's Last Resort (S402)

Famous Dave's (S321)

Kokomo's Island Café (S319)

Napa Valley Grille (W220)

Paciugo Gelato & Caffé (W392)

Pardon My French (N100)

Sky Deck Sports Grille & Lanes (E401)

Stir Crazy Fresh Asian Grill® (S306)

Tony Roma's (S346)

Tucci Benucch (W114)

Twin City Grill (N130)

### Only at Mall of America

One adult meal must be purchased for every free child's meal.

Valid for lunch or dinner every Tuesday through December 31, 2012

Children must be six years or unde