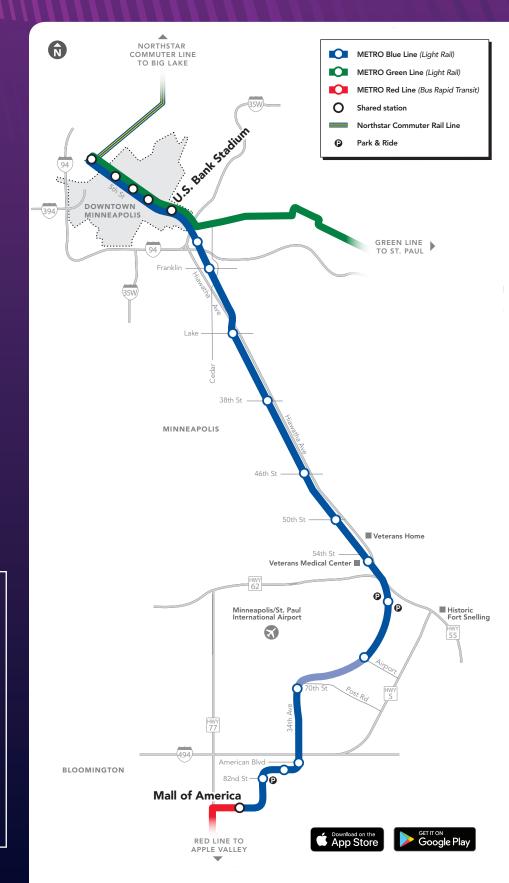

## GAMEDAY FAN EXPRESS FROM MALL OF AMERICA®

The Gameday Fan Express Pass is the **BEST** way to get to Super Bowl LII at U.S. Bank Stadium!

## Only \$30/Round Trip

- FREE Parking
- Indoor Security Checkpoints
- Door to Door Drop-off

Super Bowl LII ticketholders will pass through the security checkpoint inside the Rotunda at Mall of America<sup>®</sup>. Trains depart at 12:30, 1:30, 2:30 and 3:30pm.